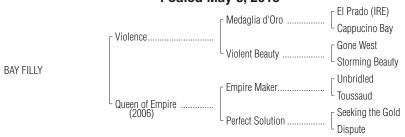

Consigned by Ashview Farm LLC (Bryan Lyster & Gray Lyster),
Hip No.

BAY FILLY
Foaled May 8, 2015

Agent

Barn
48

By VIOLENCE (2010). Black-type winner of 3 races at 2, \$623,000, CashCall Futurity [G1] (BHP, \$375,000), Nashua S. [G2] (AQU, \$120,000), 2nd Besilu Stables Fountain of Youth S. [G2] (GP, \$80,000). His first foals are yearlings of 2016. Son of black-type winner Medaglia d'Oro, among the leading sires, sire of 89 black-type winners, 4 champions, including Rachel Alexandra (\$3,506,730, BlackBerry Preakness S. [G1] (PIM, \$660,000), etc.), Songbird [G1] (8 wins, \$2,102,000), Vancouver [G1] (\$1,845,530).

## 1et dam

QUEEN OF EMPIRE, by Empire Maker. Unplaced in 2 starts. Dam of 4 other registered foals, 4 of racing age, including a 2-year-old of 2016, 3 to race, 1 winner--

**King Cyrus** (g. by Bellamy Road). 4 wins at 2 and 4, \$138,532, 2nd Smooth || Air S. (CRC, \$14,400).

## 2nd dam

PERFECT SOLUTION, by Seeking the Gold. Unraced. Dam of 7 winners, incl.-Splendid Solution. 2 wins at 3, \$63,440. Dam of 2 winners, including--

**WEST COAST BELLE** (f. by Tapit). 3 wins in 6 starts at 2, \$212,196, Golden Rod S. **[G2]** (CD, \$132,849), Rags to Riches S. (CD, \$37,077).

## 3rd dam

DISPUTE, by Danzig. 9 wins, 2 to 4, \$1,106,907, Spinster S. [G1], Kentucky Oaks [G1], Beldame S. [G1], Gazelle H. [G1], Bonnie Miss S. [G2], 2nd Mother Goose S. [G1], Ruffian H. [G1] twice, Astarita S. [G2], 3rd John A. Morris H. [G1], etc. Sister to ADJUDICATING [G1] (\$738,584), half-sister to TIME FOR A CHANGE-G1, TAX COLLECTION. Dam of 5 winners, including-Disrupt. Winner at 3, \$49,550. Dam of 6 foals, 5 to race, 3 winners, including-IDisruption. 5 wins to 5, \$100,925, 2nd Auburn H. (EMD, \$10,000), etc. Plaintiff. Winner at 3, \$42,600. Sent to Argentina. Dam of 4 winners, incl.-IPlanetaria. 4 wins at 3 and 5, 227,700 pesos, in Argentina, 3rd Francia H. (Total: \$38,120).